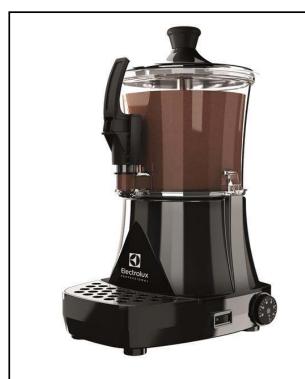

### Beverage Dispensing System Hot Chocolate Dispenser, 3 L, black with UK plug

| ITEM #  |  |
|---------|--|
| MODEL # |  |
| NAME #  |  |
| SIS #   |  |
| AIA#    |  |
| AIA "   |  |

560046 (LOLA3UK)

Hot Chocolate Dispenser with 3 I bowl - UK plug

#### Item No.

3lt hot chocolate dispenser; compact design. Transparent and extractable bowl that can be easily put in the fridge during the night. The vertical tap is easy to clean and to disassemble. Delivered with UK plug.

#### **Main Features**

- Hot chocolate dispenser ideal also for small places thanks to its compact design.
- Transparent and extractable bowl that can be easily put in the fridge during the night.
- The vertical tap is easy to clean and to disassemble.