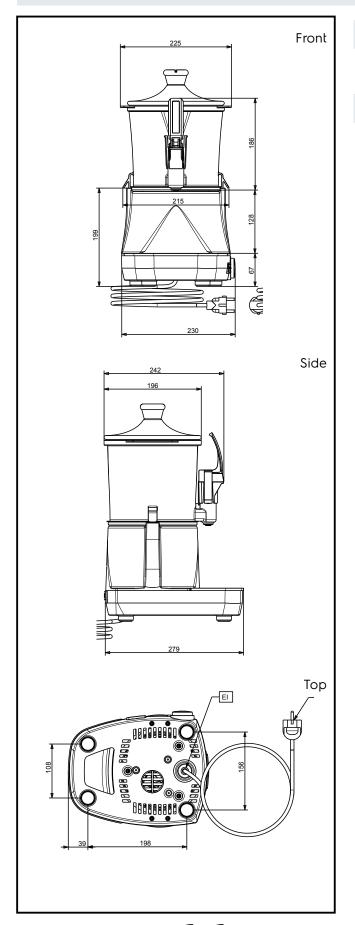

#### **Key Information:**

External dimensions, Width: 233 mm External dimensions, Height: 436 mm 281 mm External dimensions, Depth: Net weight: 5.2 kg Shipping weight: 10 kg Shipping height: 600 mm Shipping width: 500 mm Shipping depth: 600 mm Shipping volume: 0.18 m<sup>3</sup>